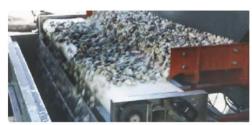

## Magna Roller Separator

PMT Magna Roller Separator is "Self Cleaning Separator".

It is used to remove ferrous contamination from the products such as food products- (Flour, Maida, Suzi), chemicals, ceramics, etc. Magna Roller Separator is available with hopper, drive motor, belt & adjustable hopper tray. The Magna Roller unit is available either with hopper and drive arrangement or only the belt and roller arrangement. It consists of two rollers and a belt rotating over the rollers at 24- 40 rpm. The head

pulley is made up of "Gemini Rare Earth Powerful Magnets" & the second pulley is non-magnetic pulley. As the product on the belt passes over the Magnetic head pulley, the iron particles stick to the belt while the non-magnetic particles due to gravity fall freely off the belt into the non-magnetic chute. The feed hopper is made up of stainless steel 304, with an adjustable hopper tray to control the flow of product.