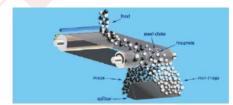

## Magna Roller Separator

PMT Magna Roller Separator is "Self Cleaning Separator".

It is used to remove ferrous contamination from the products such as food products- (Flour, Maida, Suzi), chemicals, ceramics, etc. Magna Roller Separator is available with hopper, drive motor, belt & adjustable hopper tray. The Magna Roller unit is available either with hopper and drive arrangement or only the belt and roller arrangement. It consists of two rollers and a belt rotating over the rollers at 24- 40 rpm. The head

pulley is made up of "Gemini Rare Earth Powerful Magnets" & the second pulley is non-magnetic pulley. As the product on the belt passes over the Magnetic head pulley, the iron particles stick to the belt while the non-magnetic particles due to gravity fall freely off the belt into the non-magnetic chute. The feed hopper is made up of stainless steel 304, with an adjustable hopper tray to control the flow of product.