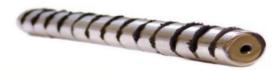

## Rod/Tube Magnet

PMT Rod/Tube Magnet are made up of "Gemini Rare Earth Powerful Magnets" encased in stainless steel 304. They are very useful where due to space restrictions Magnet Grill or Drawer in-housing arrangement is not possible. Magnet Rods are widely used for removing fine iron particles from free flowing products such as flour, tea, coffee, grain, chemicals, pharmaceuticals, plastic powder, guar gum powder, sugar, granulate and any other types of powder. Magnet Rods/Tubes are available in standard size with diameter of 1" and length as per the end user requirement. Magnet Rods/Tubes are available with threading on both sides/single side or blank or with studded ends for easy and appropriate installation in hopper, pipelines etc.