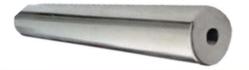

## Rod/Tube Magnet

PMT Rod/Tube Magnet are made up of "Gemini Rare Earth Powerful Magnets" encased in stainless steel 304. They are very useful where due to space restrictions Magnet Grill or Drawer in-housing arrangement is not possible. Magnet Rods are widely used for removing fine iron particles from free flowing products such as flour, tea, coffee, grain, chemicals, pharmaceuticals, plastic powder, guar gum powder, sugar, granulate and any other types of powder. Magnet Rods/Tubes are available in standard size with diameter of 1" and length as per the end user requirement. Magnet Rods/Tubes are available with threading on both sides/single side or blank or with studded ends for easy and appropriate installation in hopper, pipelines etc.