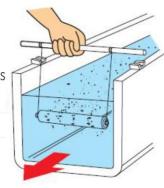

ffee, grain, chemicals, pharmaceuticals, plastic powder, guar gum powder, sugar, granulate and any other types of powder. Magnet Rods/Tubes are available in standard size with diameter of 1" and length as per the end user requirement. Magnet Rods/Tubes are available with threading on both sides/single side or blank or with studded ends for easy and appropriate installation in hopper, pipelines etc.





Illustration for Liquid

## Unique features:

Maintenance Free, very low Capex requirement & no operating cost

**Durability** - SS 304 Rugged construction & Gemini Rare earth Powerful Magnets

Easy installation & Less space requirement - In the existing processing line

Easy to clean - Fast and easy cleaning of iron particles

**3E** – Economical, Efficient & Effective Magnetic Separator